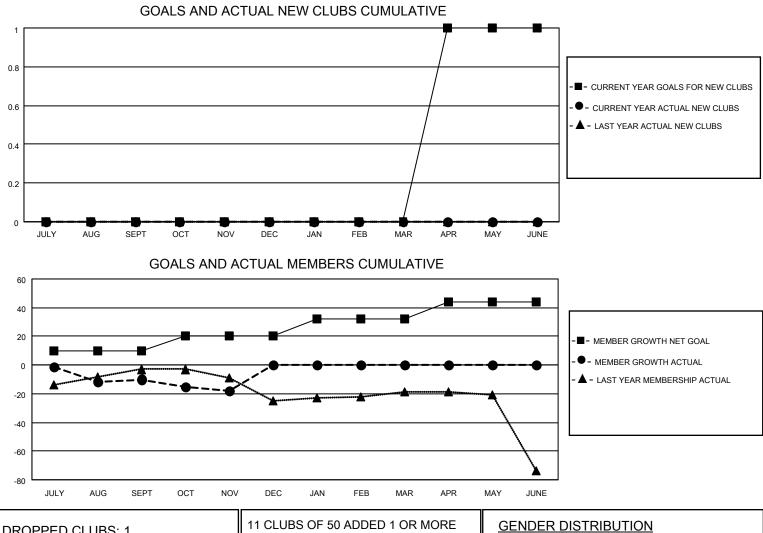

## LOCATION INDIANA

District 25 A

Results as of: 11/30/2020

| Clubs                 |               |           |               | Members               |                          |                         |                                                    |  |  |
|-----------------------|---------------|-----------|---------------|-----------------------|--------------------------|-------------------------|----------------------------------------------------|--|--|
| RESULTS FOR 2020-2021 |               |           |               | RESULTS FOR 2020-2021 |                          |                         |                                                    |  |  |
| QUARTER               | NEW CLUB GOAL | NEW CLUBS | DROPPED CLUBS | QUARTER ME            | EMBER GROWTH NET<br>GOAL | MEMBER GROWTH<br>ACTUAL | DROPPED<br>MEMBERS ACTUAL<br>(including transfers) |  |  |
| JULY/AUG/SEPT         | 0             | 0         | 1             | JULY/AUG/SEPT         | 10                       | 11                      | 19                                                 |  |  |
| OCT/NOV/DEC           | 0             | 0         | 0             | OCT/NOV/DEC           | 10                       | 7                       | 15                                                 |  |  |
| JAN/FEB/MAR           | 0             | 0         | 0             | JAN/FEB/MAR           | 12                       | 0                       | 0                                                  |  |  |
| APR/MAY/JUNE          | 1             | 0         | 0             | APR/MAY/JUNE          | 12                       | 0                       | 0                                                  |  |  |

| DROPPED CLUBS: 1 |    | 11 CLUBS OF 50 ADDED 1 OR MORE | GENDER DISTRIBUTION                                             |              |     |
|------------------|----|--------------------------------|-----------------------------------------------------------------|--------------|-----|
|                  |    | NEW MEMBERS                    | MALE                                                            | 807 (65.77%) |     |
|                  |    |                                | FEMALE                                                          | 420 (34.23%) |     |
| DROPPED MEMBERS  |    |                                |                                                                 |              |     |
| DECEASED         | 12 | CLICK HERE FOR CUMULATIVE      | TOTAL FAMILY UNIT MEMBERS<br>FAMILY MEMBERS PAYING HALF<br>DUES |              | 310 |
| CLUB CANCELLED   | 0  | MEMBERSHIP DATA                |                                                                 |              | 100 |
| OTHER            | 22 |                                |                                                                 |              | 162 |
| TOTAL            | 34 |                                | DOLO                                                            |              |     |
|                  |    |                                |                                                                 |              |     |